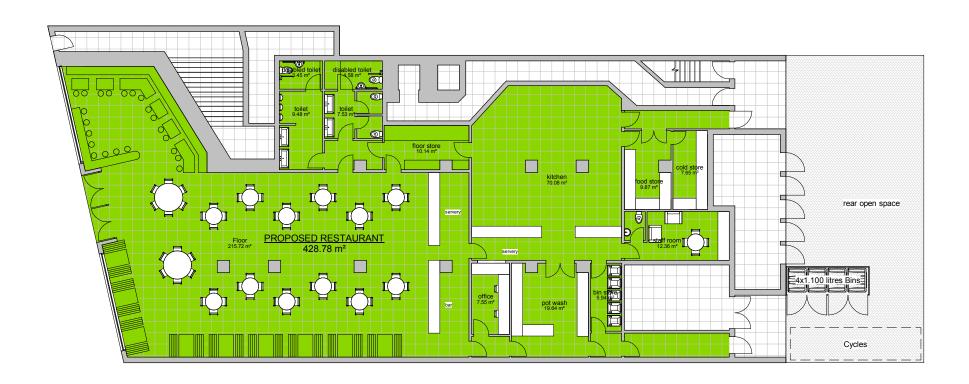

Proposed Ground Floor

| File Name U-PP - PP001    | Client:<br>Pilingstone Ltd | 2 0 2 4 6 8 10<br>SCALE 1:200 m                        | www.upp-planning.co.uk info@upp-planning.co.uk 0208 202 9996  URBAN PLANNING PRACTICE                                                                                                                                                                                              | This drawing and all information provided within it is the copyright of<br>URBAN PLANNING PRACTICE and reproduction without prior<br>consent is stricly forbidden. | Date: 07/2018 | Revision: Notes: |
|---------------------------|----------------------------|--------------------------------------------------------|------------------------------------------------------------------------------------------------------------------------------------------------------------------------------------------------------------------------------------------------------------------------------------|--------------------------------------------------------------------------------------------------------------------------------------------------------------------|---------------|------------------|
| Drawn PLNV Ch Scale 1:200 | Page Sheet Size A3         | Site Address: 157-159 High St, Southend-on-Sea SS1 1LL | Notes: Any inaccuracies or errors to be reported to the architect/surveyor immediately and prior to any work commencing. All dimensions to be verified on site. All work to comply with British Standards Code of practice. All external surfaces and materials to match existing. | Proposed Plans                                                                                                                                                     |               |                  |